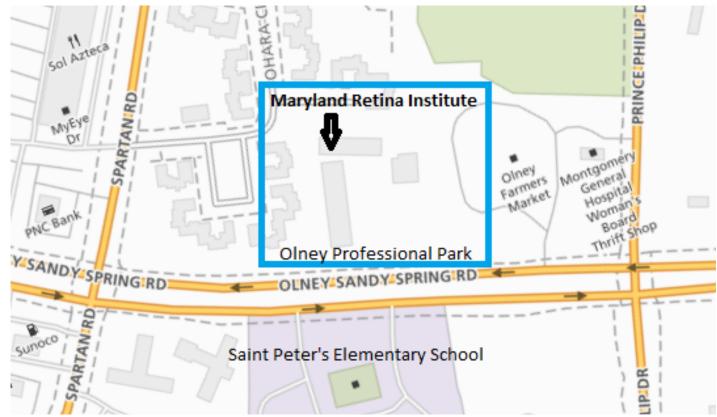

Maryland Retina Institute 2919 Olney Sandy Spring Road - Suite D - Olney, MD 20832 301-876-4900

## **Directions From North**

Take Georgia Avenue (Route 97) South. Turn LEFT onto Olney-Laytonsville Road/Olney Sandy Spring Road (Route 108). The office is located 0.4 miles down the road on the LEFT. The office is located in Olney Professional Park direct across the street from Saint Peters Elementary School.

## **Directions From South**

Take Georgia Avenue (Route 97) North. Turn RIGHT onto Olney-Laytonsville Road/Olney Sandy Spring Road (Route 108). The office is located 0.4 miles down the road on the LEFT. The office is located in Olney Professional Park direct across the street from Saint Peters Elementary School.

## **Directions From East**

Take Olney-Laytonsville Road/Olney Sandy Spring Road (Route 108) West. The office is located 0.1 miles past Prince Phillip Drive on the RIGHT. The office is located in Olney Professional Park direct across the street from Saint Peters Elementary School.

## **Directions From West**

Take Olney-Laytonsville Road/Olney Sandy Spring Road (Route 108) East to Olney Sandy Spring Road. The office is located 0.4 miles past Georgia Avenue on the LEFT. The office is located in Olney Professional Park direct across the street from Saint Peters Elementary School.